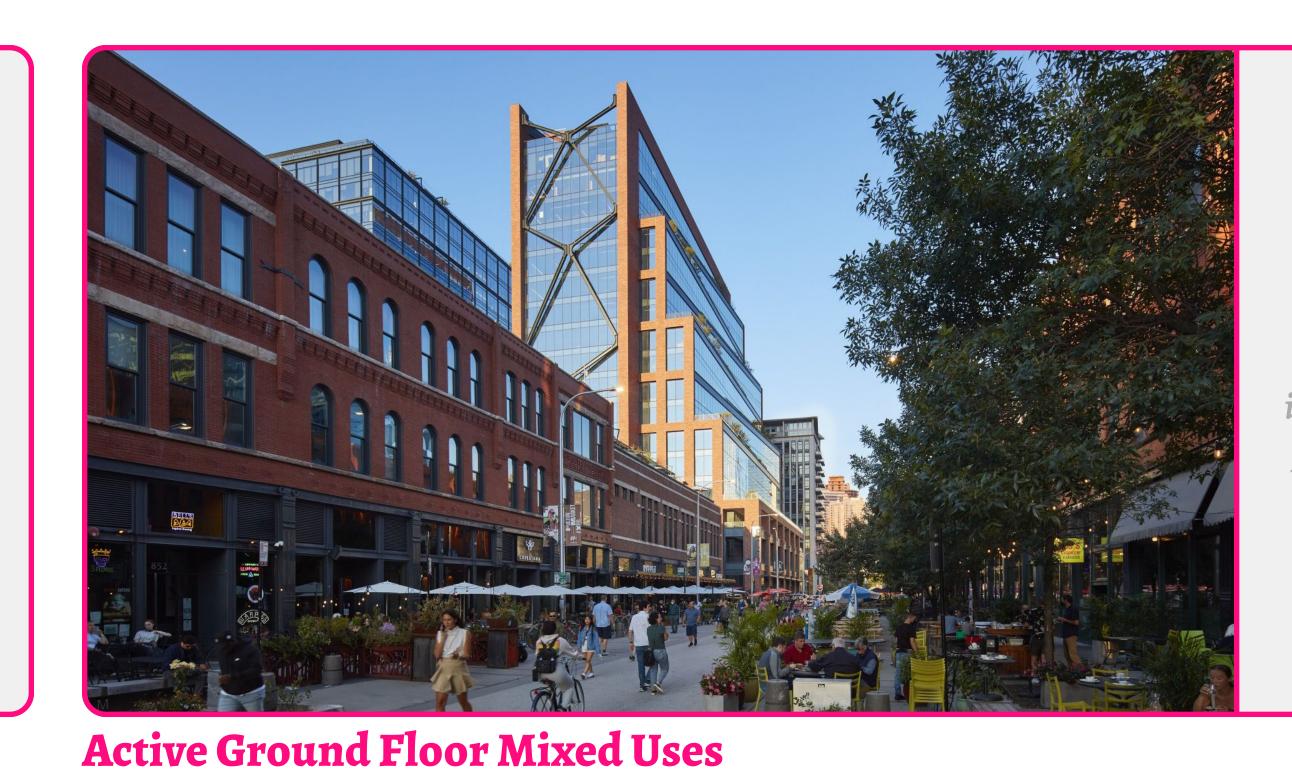

"Place sticker to indicate your preference!"

Interior Public Spaces In Office Buildings

"Place sticker to ndicate your preference!"

"Place

sticker to

indicate your

preference!"

"Place sticker to indicate your preference!"