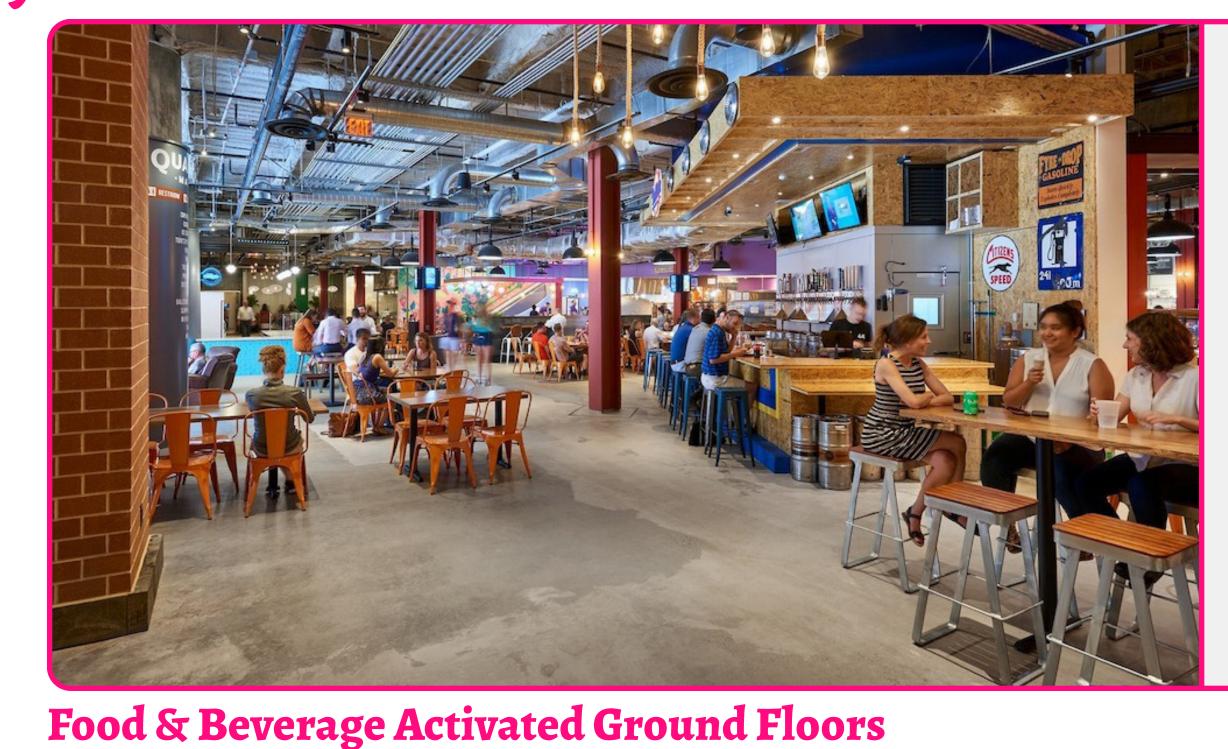

Food & Beverage Pavilions

"Place sticker to indicate your preference!"

Retail Activated Ground Floors

"Use a sticky note to tell us what else you would like to see!"