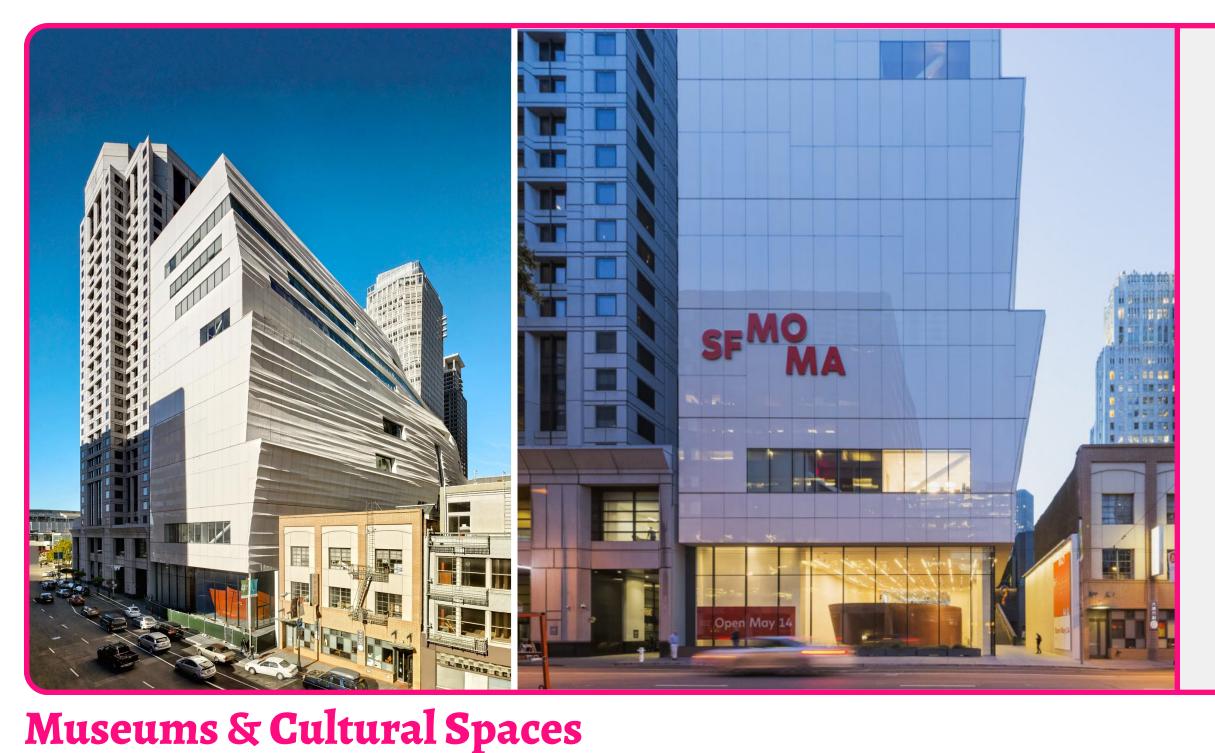

## What types of buildings and commercial activities would you like to see around the Stitch?

"Place sticker to indicate your preference!"

inaicate your preference!"

indicate your preference!"

Arts Activated Office Buildings