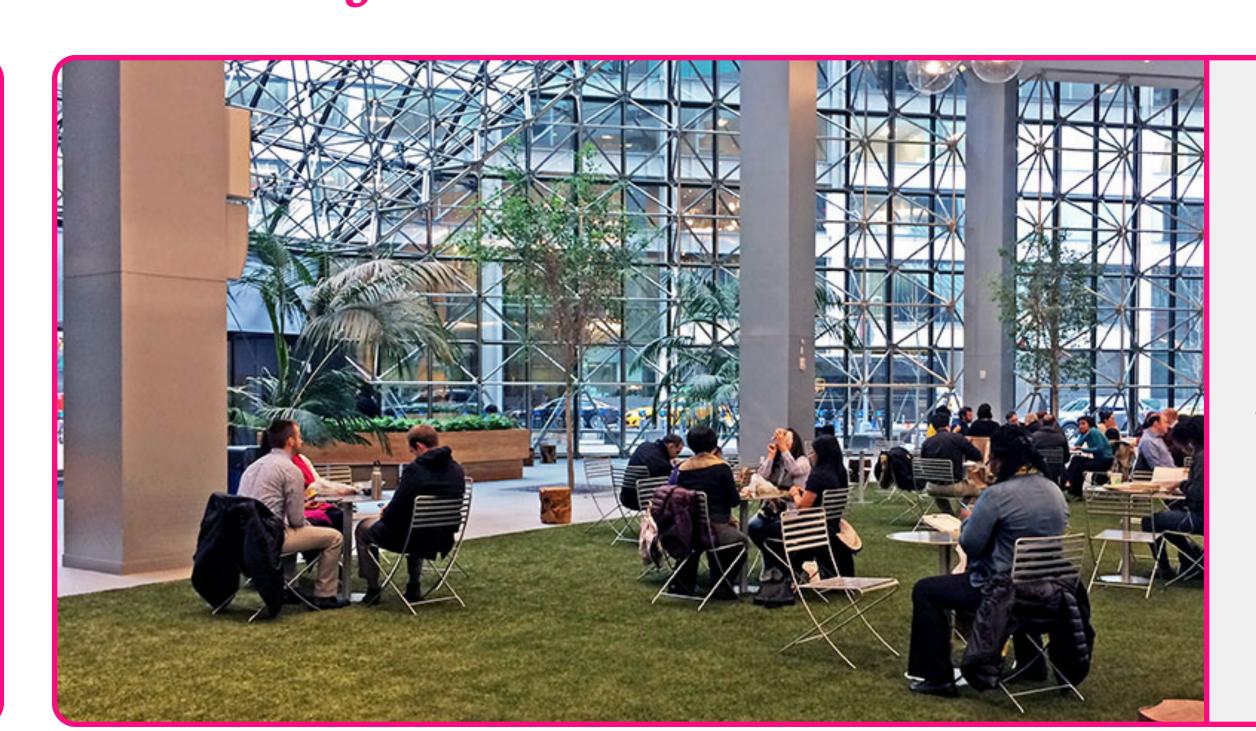

"Place sticker to indicate your preference!"

Interior Public Spaces In Office Buildings

"Place sticker to ndicate your preference!"

"Place

sticker to

indicate your

preference!"

"Place sticker to indicate your preference!"