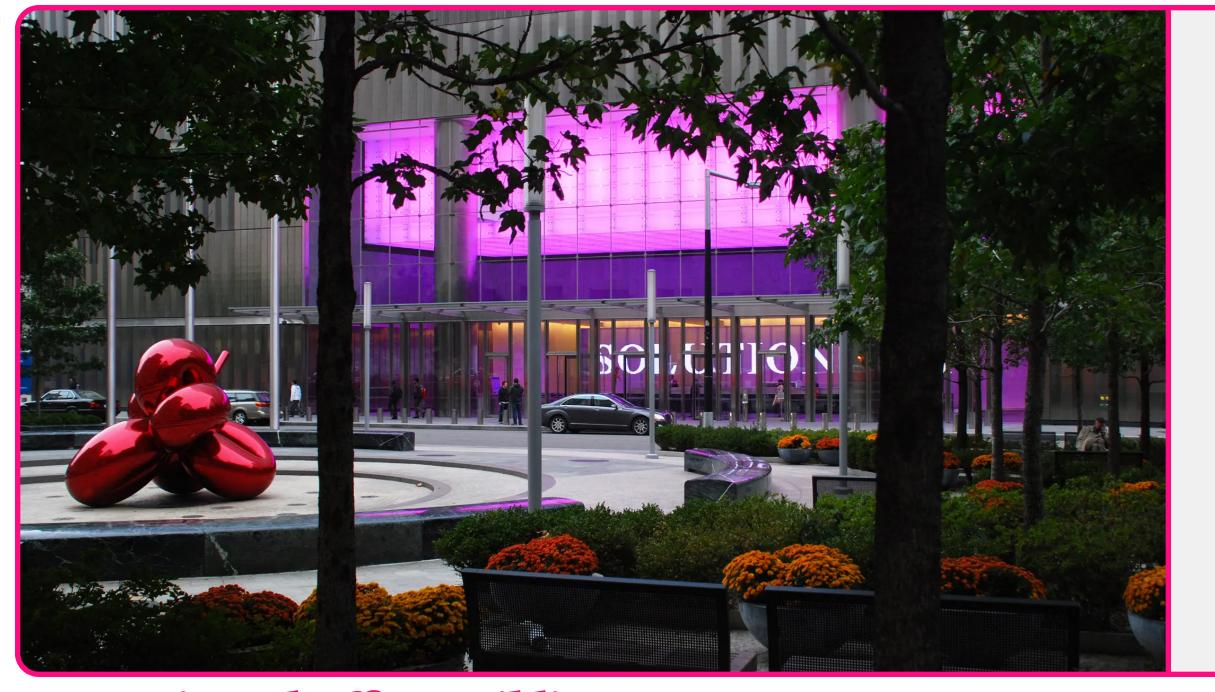

"Place sticker to indicate your preference!"

Interior Public Spaces In Office Buildings

"Place sticker to ndicate your preference!"

"Place

sticker to

indicate your

preference!"

"Place sticker to indicate your preference!"