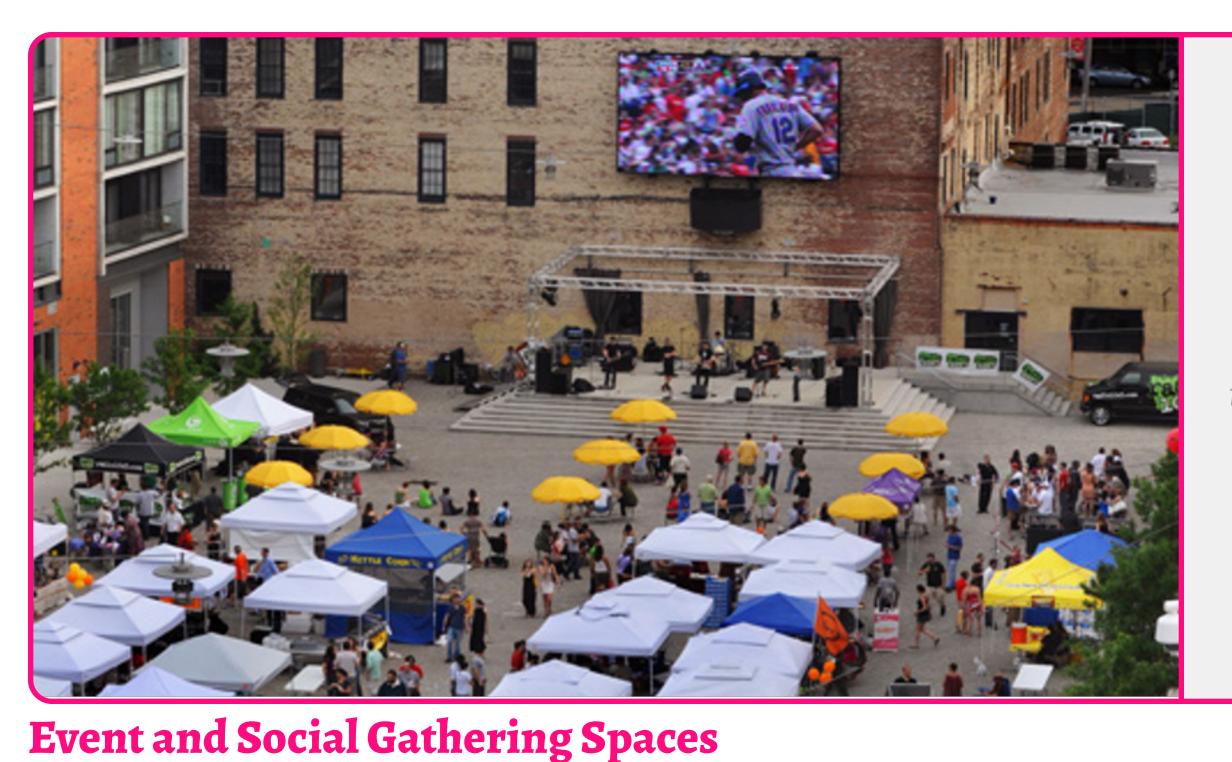

Food & Beverage Pavilions

"Place sticker to indicate your preference!"

Retail Activated Ground Floors

"Use a sticky note to tell us what else you would like to see!"