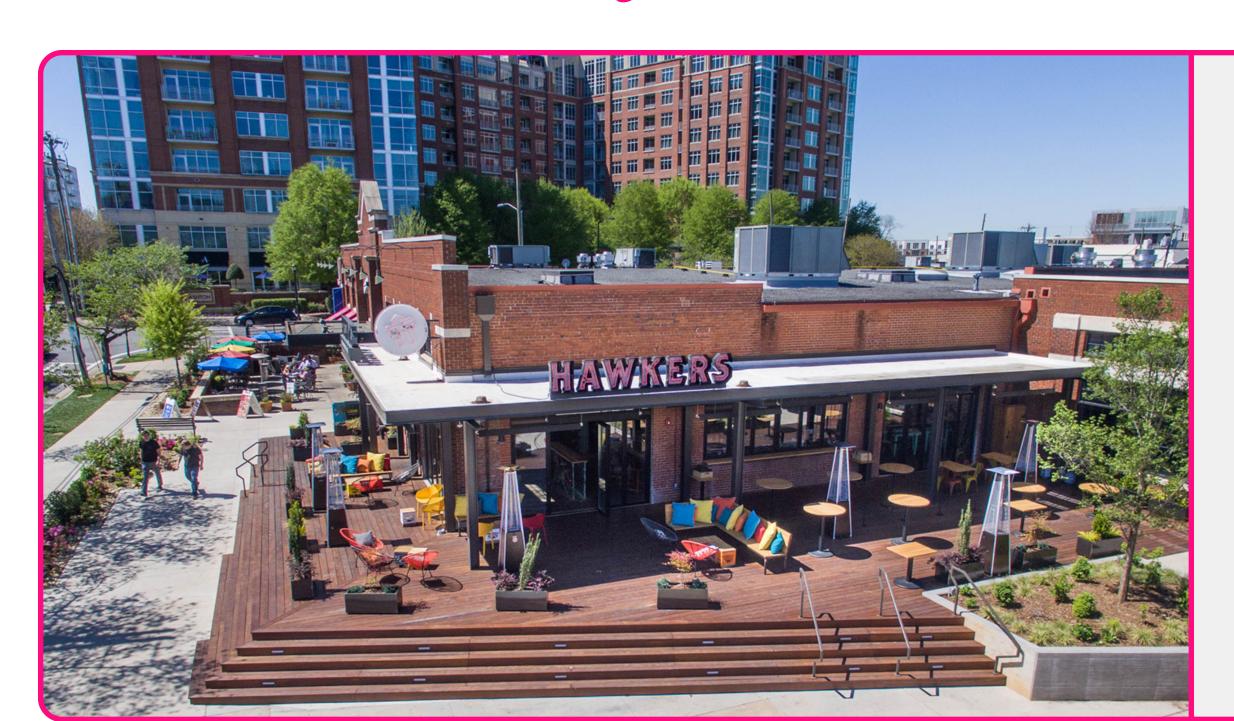

Food & Beverage Pavilions

"Place sticker to indicate your preference!"

Retail Activated Ground Floors

"Use a sticky note to tell us what else you would like to see!"